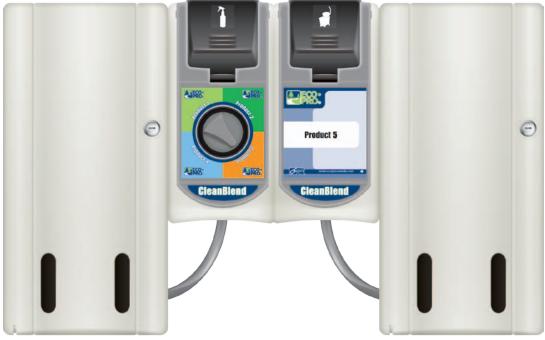

# **Wall Unit with Cabinet**

Multi Product
Low Flow
Single Product
High Flow

# Pro•Link CleanBlend: With Chemical Enclosure Cabinet

Multiple Select Low Flow, Single Select High Flow

Provides all the benefits of the CleanBlend System PLUS:

- Lockable enclosure increases safety
- "Pop & latch" mounting bracket allows best placement of chemical concentrate cabinet
- Customizable to suit your specific application