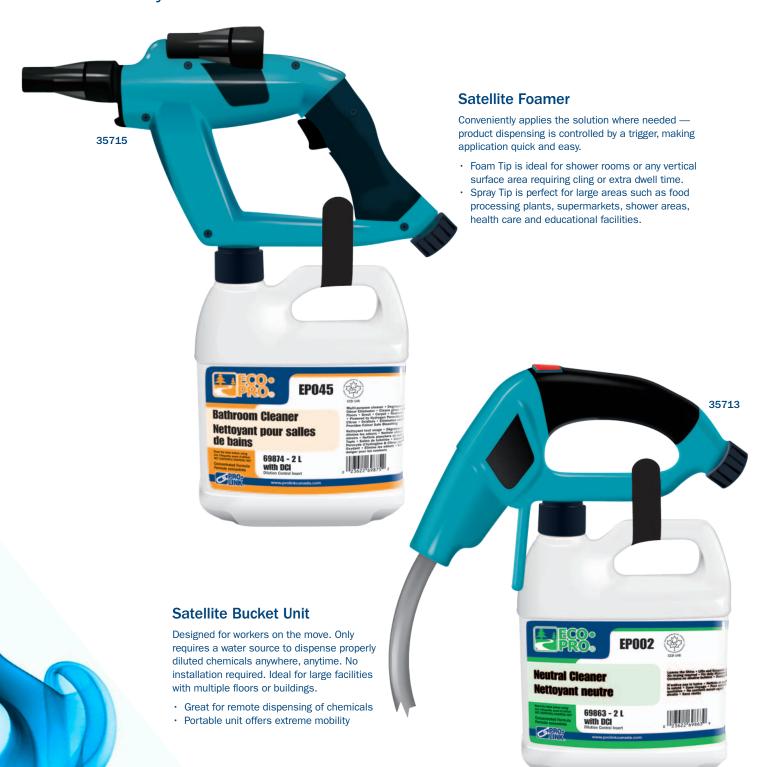

#### Pro·Link CleanBlend:

Multiple Select Low Flow, Single Select High Flow

Pro·Link's CleanBlend dilution control system is designed to be versatile, simple and safe. This unit provides maximum flexibility for a facility's cleaning needs with one bucket and four bottle fill options in one convenient location.

- · Dispense multiple products from multiple packaging shapes and sizes
- Space-saving design
- Ensures accurate dilution regardless of water pressure

39301/39331

#### AccuPro 1-Button

Easy, one button operation consistently dispenses the precise amount of chemical. A great option where space is limited.

- · Integrated pressure regulator
- · Backflow protection
- · Space-saving design
- Available in high flow (3.5 GPM) and low flow (1 GPM) configurations

Adjustable dilution ratios:\*

1 GPM - minimum 128:1, maximum 2.5:1 3.5 GPM - minimum 450:1, maximum 3.5:1

 Leaner dilutions possible – Contact Customer Service for information.

\*