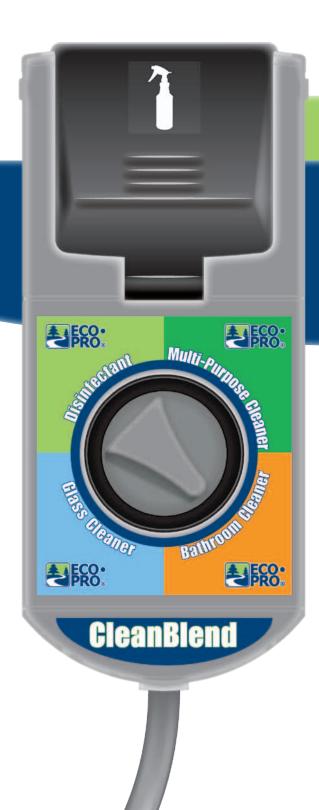

#### Pro·Link CleanBlend:

Multiple Select Low Flow, Single Select High Flow

Pro·Link's CleanBlend dilution control system is designed to be versatile, simple and safe. This unit provides maximum flexibility for a facility's cleaning needs with one bucket and four bottle fill options in one convenient location.

- · Dispense multiple products from multiple packaging shapes and sizes
- Space-saving design
- Ensures accurate dilution regardless of water pressure

39301/39331