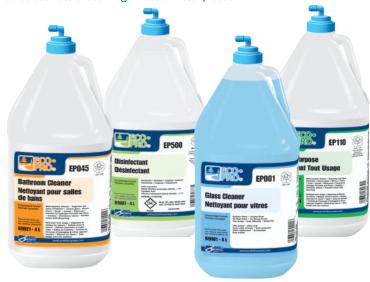

# **DCI Equipped Products**

| Code  | Product Name         | SKU Size |
|-------|----------------------|----------|
| 69879 | Glass Cleaner        | 4/2L     |
| 69865 | Glass Cleaner        | 4/4L     |
| 69863 | Neutral Cleaner      | 4/2L     |
| 69864 | Neutral Cleaner      | 4/4L     |
| 69874 | Bathroom Cleaner     | 4/2L     |
| 69875 | Bathroom Cleaner     | 4/4L     |
| 69873 | Industrial Degreaser | 4/2L     |
| 69869 | Industrial Degreaser | 4/4L     |
| 69872 | General Cleaner      | 4/2L     |
| 69871 | General Cleaner      | 4/4L     |
| 69877 | Neutral Cleaner 256  | 4/2L     |
| 69878 | Neutral Cleaner 256  | 4/4L     |
| 69866 | Multi-Purpose        | 4/2L     |
| 69867 | Multi-Purpose        | 4/4L     |
| 69888 | Disinfectant         | 4/4L     |
| 69870 | Disinfectant         | 4/2L     |