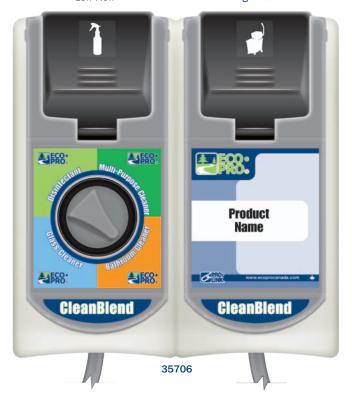

#### Pro·Link CleanBlend:

Multiple Select Low Flow, Single Select High Flow

Pro·Link's CleanBlend dilution control system is designed to be versatile, simple and safe. This unit provides maximum flexibility for a facility's cleaning needs with one bucket and four bottle fill options in one convenient location.

- · Dispense multiple products from multiple packaging shapes and sizes
- Space-saving design
- Ensures accurate dilution regardless of water pressure

39301/39331