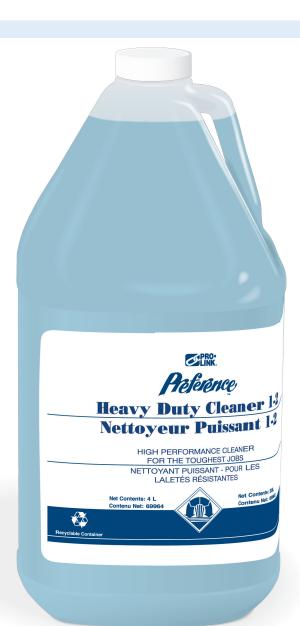

# Heavy Duty Cleaner 1-2

## **Packaging**

**69964** — Four (4) 4L bottles **69963** — 20L Pail